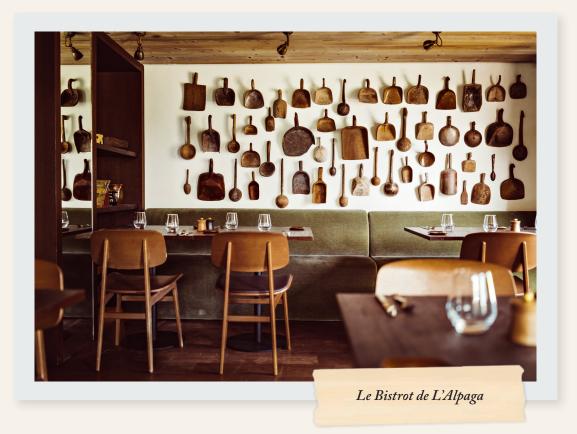

#### LE BISTROT DE L'ALPAGA

Enjoy classic comfort food that nourishes the body and soul in a chic, inviting atmosphere. A refined 'bistronomic' menu features inventive fish dishes, impeccably prepared meats, and indulgent desserts, all complemented by an array of trendy cocktails.

| F&B |                          | Le Bistrot de L'Alpaga | Restaurant: 34 / Banquet: 76 |  |  |
|-----|--------------------------|------------------------|------------------------------|--|--|
|     | 2 Restaurants<br>& 1 Bar | La Table de L'Alpaga   | Restaurant: 30 / Banquet: 48 |  |  |
|     |                          | The Bar                |                              |  |  |