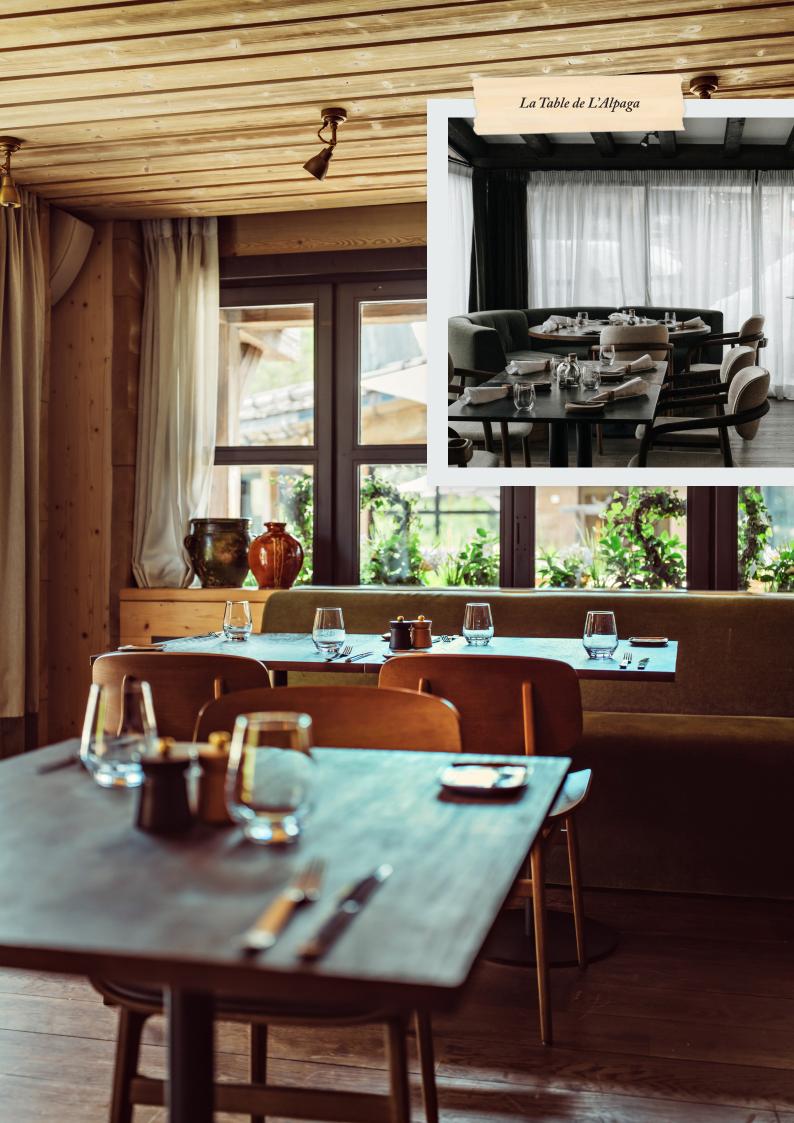

#### LE BISTROT DE L'ALPAGA

Enjoy classic comfort food that nourishes the body and soul in a chic, inviting atmosphere. A refined 'bistronomic' menu features inventive fish dishes, impeccably prepared meats, and indulgent desserts, all complemented by an array of trendy cocktails.

#### LA TABLE DE L'ALPAGA

Our Michelin Star restaurant serves refined creations that elevate vegetables to the star of the show. Passion and exquisite attention to detail make this elegant restaurant a well-loved and highly recognised destination for authentic, luxury dining in Megeve.

| F&B |                          | Le Bistrot de L'Alpaga | Restaurant: 34 / Banquet: 76 |  |  |
|-----|--------------------------|------------------------|------------------------------|--|--|
|     | 2 Restaurants<br>& 1 Bar | La Table de L'Alpaga   | Restaurant: 30 / Banquet: 48 |  |  |
|     |                          | The Bar                |                              |  |  |