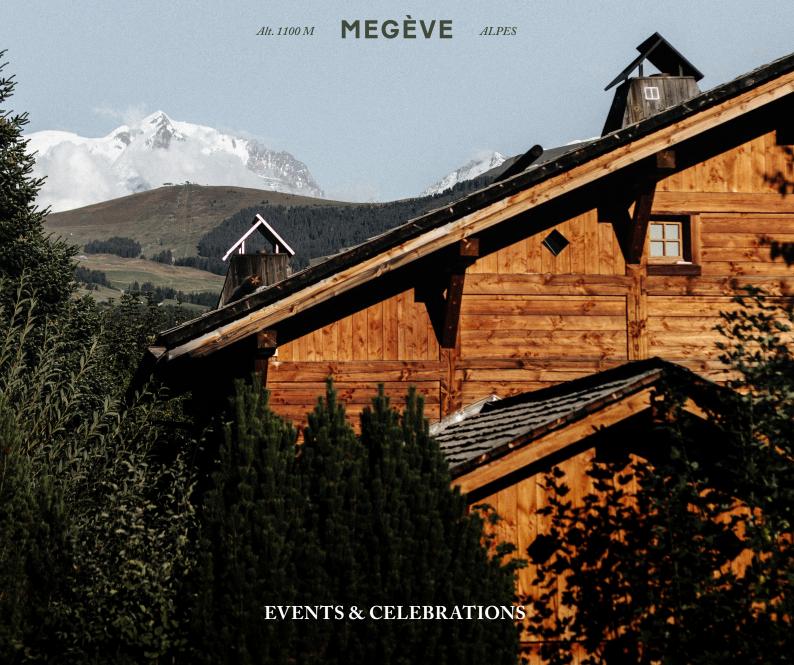

| LOCATION* | 66 Allée des<br>Marmousets, 74120<br>Megève, France | <b>+</b> | Geneva Airport - 1h20mins<br>Lyon St Éxupéry - 2h<br>Megève - 15mins         |
|-----------|-----------------------------------------------------|----------|------------------------------------------------------------------------------|
|           |                                                     |          | Sallanches – Combloux Megeve - 30mins<br>Bellagarde sur Valserine - 1h30mins |

#### A FRESH AIR ESCAPE

Perched at 1100 meters altitude and just a 20-minute walk or 5-minute drive from the iconic town of Megève, L'Alpaga provides beauty and magic year-round. The hotel offers unparalleled access to both the tranquillity of the mountains and the vibrant energy of the ski resort. Crisp air invigorates, reawakening the imagination and rejuvenating the spirit. You feel alive yet relaxed and focused, whether turning your attention to business endeavours or cherished moments with loved ones.