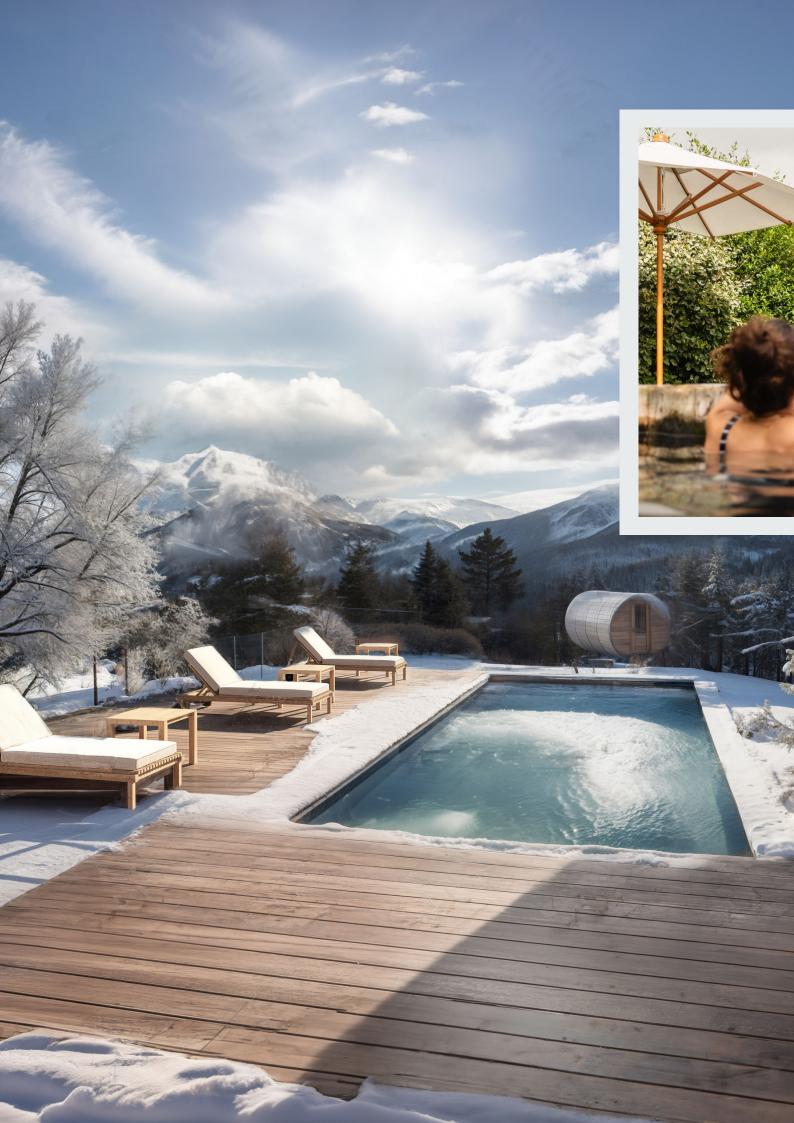

#### WELLNESS

The concept of wellness comes easily at L'Alpaga. Our formula is simple: connection, presence and nature. Piercingly fresh mountain air means you can't help but breathe deeper. Beautiful views encourage you to pause and soak it all in. Why not do so in our Nordic hot tub, overlooking Mont Blanc, following a sweat in the outdoor firewood sauna. For a pampering experience, the Spa de l'Alpaga offers a range of massage and beauty treatments in three treatment rooms, alongside a plunge pool and steam room.