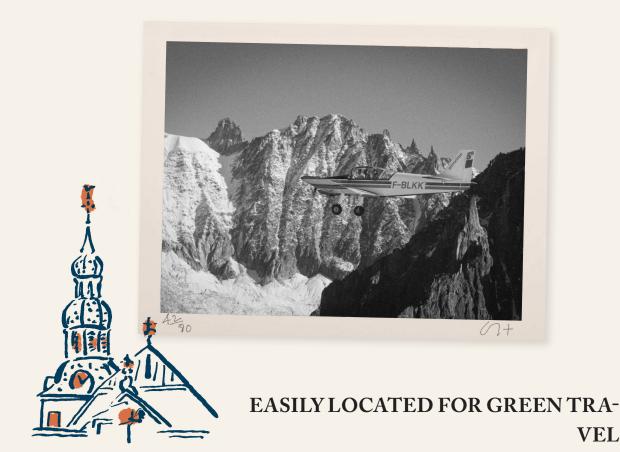

We are ideally located for seamless travel from several main European hubs such as Zurich, Geneva, London and Paris. For those wanting to opt for greener modes of transport, L'Alpaga is conveniently reachable by train and once here, we also have a complimentary shuttle service available on request to take you to

Megève. (Available from 10am-8pm in Summer and 8am-11pm in Winter.)