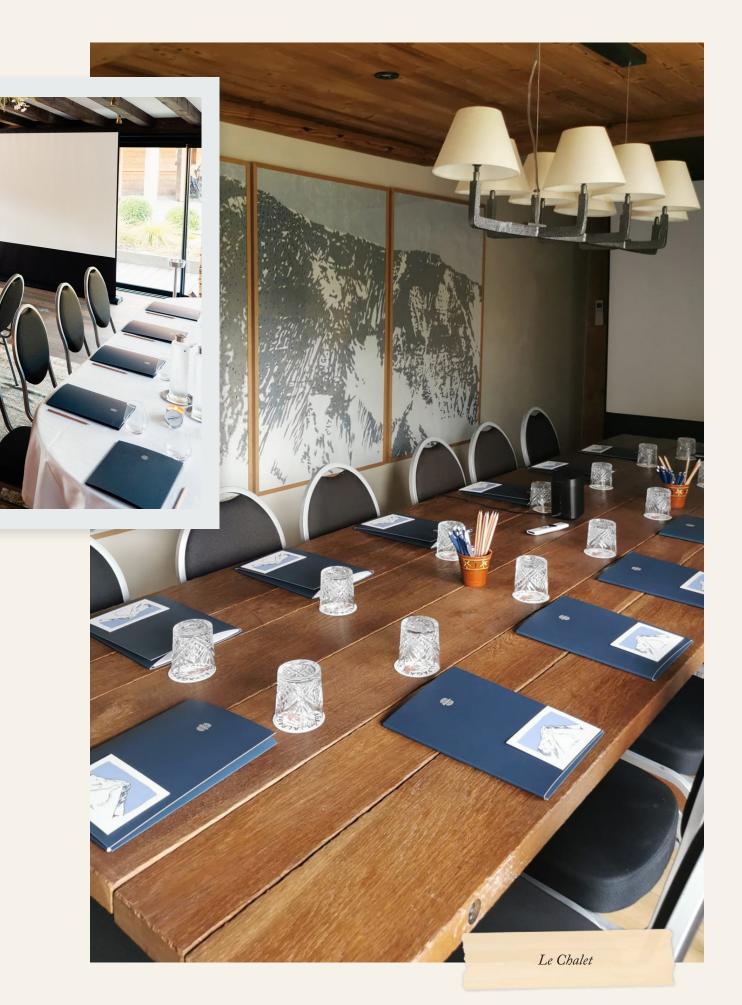

#### PRIVATE SPACES TO INSPIRE

Both of our restaurants serve as adaptable, out-of-the-ordinary spaces curated for connection. We also have a petit private salle that caters to small, COMEX-style get togethers. Use them as you wish, be it a boardroom, brand event space, or casual meeting room to ignite innovation and collaboration. Natural light, stylish furniture and arresting views of Mont Blanc will breathe life into your creative endeavours.

| LA TABLE<br>DE L'ALPAGA   | и<br>20 рах         | тнеатке<br>40 рах | classroom<br>30 pax | cocktail<br>70 pax   | BANQUET<br>48 pax | воаrd<br>14 pax |  |
|---------------------------|---------------------|-------------------|---------------------|----------------------|-------------------|-----------------|--|
| LE BISTROT<br>DE L'ALPAGA |                     |                   |                     | ctail Band<br>pax 76 |                   |                 |  |
| LE CHALET                 | BOARD<br>12 pax     |                   |                     |                      |                   |                 |  |
| LE LOBBY                  | сосктаіL<br>100 рах |                   |                     |                      |                   |                 |  |
| L'ATELIER                 | BOARD<br>8 pax      |                   |                     |                      |                   |                 |  |
| U U                       | THEATRE C           | CLASSROOM         | COCKTAIL            | BANQU                | - : <br> ET E     | BOARD           |  |