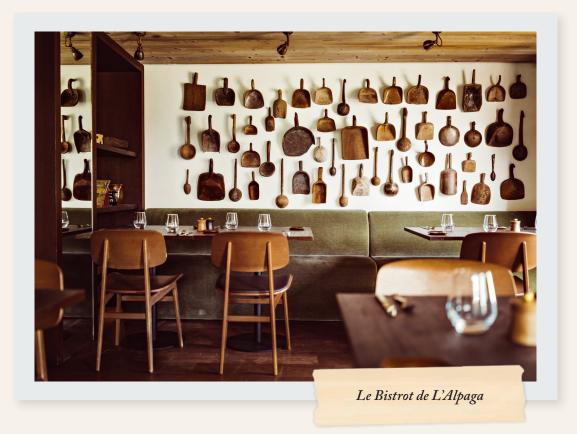

#### LE BISTROT DE L'ALPAGA

Enjoy classic comfort food that nourishes the body and soul in a chic, inviting atmosphere. A refined 'bistronomic' menu features inventive fish dishes, impeccably prepared meats, and indulgent desserts, all complemented by an array of trendy cocktails.

| F&R |                          | Le Bistrot de L'Alpaga | Restaurant: 34 / Banquet: 76 |  |  |
|-----|--------------------------|------------------------|------------------------------|--|--|
|     | 2 Restaurants<br>& 1 Bar | La Table de L'Alpaga   | Restaurant: 30 / Banquet: 48 |  |  |
|     |                          | The Bar                |                              |  |  |