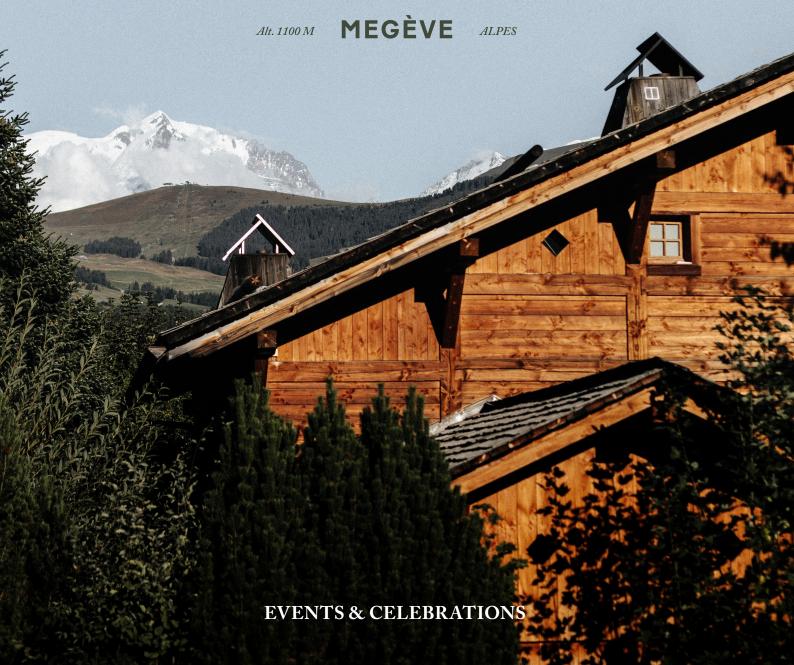

#### A FRESH AIR ESCAPE

Perched at 1100 meters altitude and just a 20-minute walk or 5-minute drive from the iconic town of Megève, L'Alpaga provides beauty and magic year-round. The hotel offers unparalleled access to both the tranquillity of the mountains and the vibrant energy of the ski resort. Crisp air invigorates, reawakening the imagination and rejuvenating the spirit. You feel alive yet relaxed and focused, whether turning your attention to business endeavours or cherished moments with loved ones.

#### A HAMLET OF ALPINE LUXURY

Traditional chalet dwellings surrounded by gardens create a charming ambiance, cocooning guests within their own private hamlet. Gazing up at the breathtaking Mont Blanc confirms that you are here, in nature's embrace. Our spaces are infused with the rich heritage of the region; sleek, contemporary style is brought to life with the unmistakeable character of Alpine architecture and local craftsmanship.