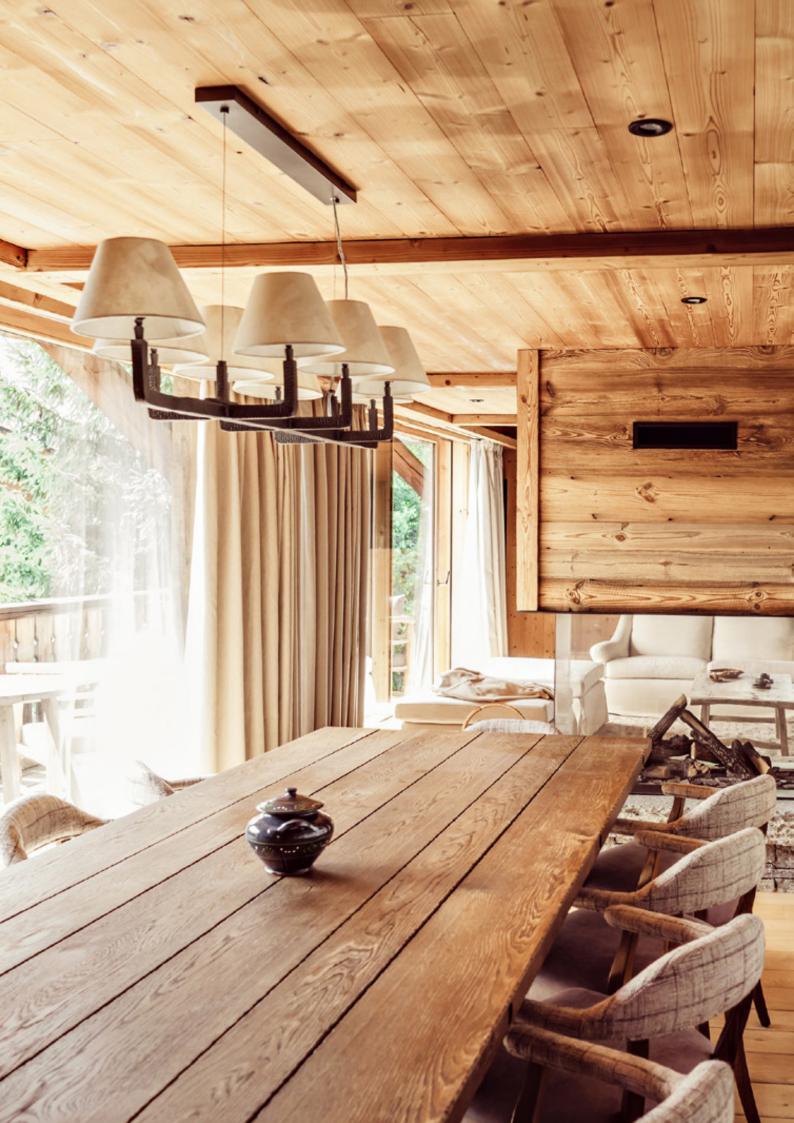

#### LE BISTROT DE L'ALPAGA

Enjoy classic comfort food that nourishes the body and soul in a chic, inviting atmosphere. A refined 'bistronomic' menu features inventive fish dishes, impeccably prepared meats, and indulgent desserts, all complemented by an array of trendy cocktails.

#### PRIVATE SPACES TO INSPIRE

Both of our restaurants serve as adaptable, out-of-the-ordinary spaces curated for connection. We also have a petit private salle that caters to small, COMEX-style get togethers. Use them as you wish, be it a boardroom, brand event space, or casual meeting room to ignite innovation and collaboration. Natural light, stylish furniture and arresting views of Mont Blanc will breathe life into your creative endeavours.