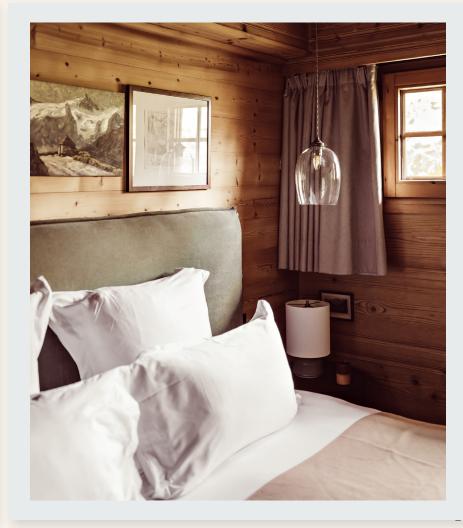

### ROOMS & SUITES: PERSONAL COMFOL...

Separate dwellings create a charming hamlet ambiance that feels tranquil and secluded. Rooms and suites are private little havens, aesthetically combining luxury design with breathtaking views. Tactile furnishings like plush pillows, cosy armchairs and velvet headboards feel extra cosy, and contemporary comforts like our well-stocked kitchen pantries redefine that special feeling of 'home away from home'.