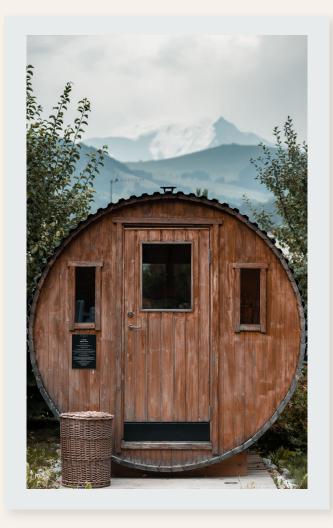

#### WELLNESS

The concept of wellness comes easily at L'Alpaga. Our formula is simple: connection, presence and nature. Piercingly fresh mountain air means you can't help but breathe deeper. Beautiful views encourage you to pause and soak it all in. Why not do so in our Nordic hot tub, overlooking Mont Blanc, following a sweat in the outdoor firewood sauna. For a pampering experience, the Spa de l'Alpaga offers a range of massage and beauty treatments in three treatment rooms, alongside a plunge pool and steam room.