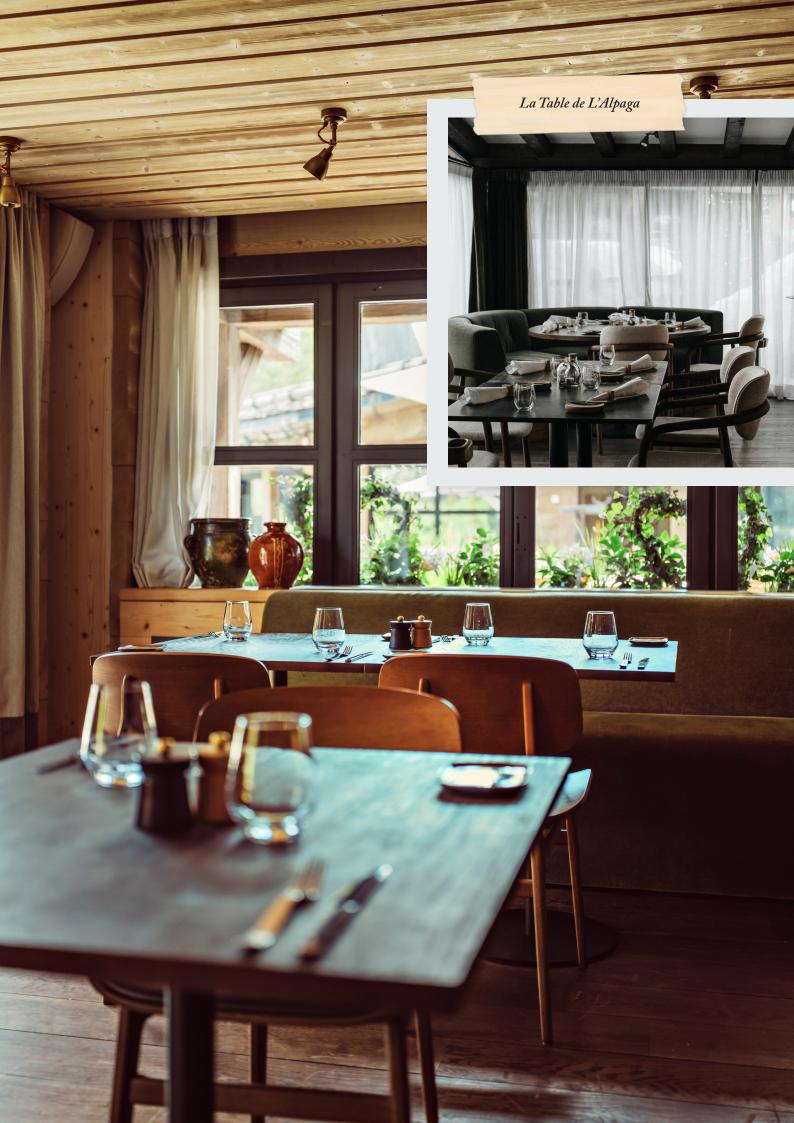

#### LE BISTROT DE L'ALPAGA

Enjoy classic comfort food that nourishes the body and soul in a chic, inviting atmosphere. A refined 'bistronomic' menu features inventive fish dishes, impeccably prepared meats, and indulgent desserts, all complemented by an array of trendy cocktails.

#### LA TABLE DE L'ALPAGA

Our Michelin Star restaurant serves refined creations that elevate vegetables to the star of the show. Passion and exquisite attention to detail make this elegant restaurant a well-loved and highly recognised destination for authentic, luxury dining in Megeve.

#### THE BAR

Taking centre stage in our main lobby building, located by the lobby, is open all day, and serves coffee, Chartreuse and all strengths in between. A menu of sweet and savoury small plates is also available.

| F&R |                          | Le Bistrot de L'Alpaga | Restaurant: 34 / Banquet: 76 |  |  |
|-----|--------------------------|------------------------|------------------------------|--|--|
|     | 2 Restaurants<br>& 1 Bar | La Table de L'Alpaga   | Restaurant: 30 / Banquet: 48 |  |  |
|     |                          | The Bar                |                              |  |  |